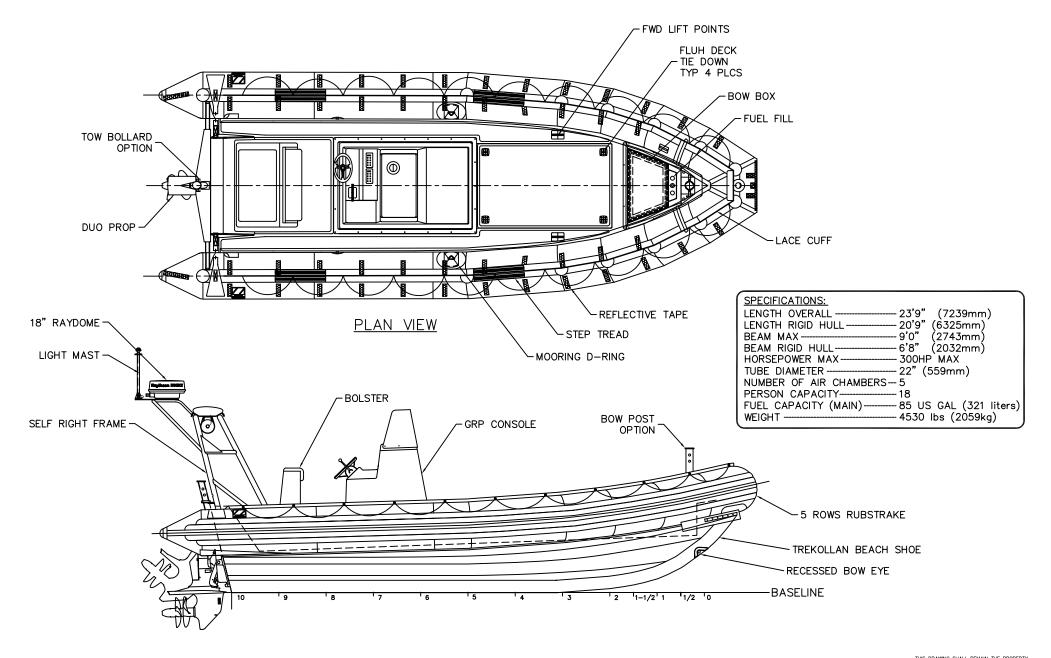

## ZODIAC

MILITARY & PROFESSIONAL PRODUCTS DIVISION

| O - Military, Enforcement, R    | escue, Industry | Rev. August 20<br>TECHNICAL DATA S |  |
|---------------------------------|-----------------|------------------------------------|--|
|                                 |                 |                                    |  |
| <b>Technical Specifications</b> |                 |                                    |  |
|                                 |                 |                                    |  |
| Length overall                  | 23.75'          |                                    |  |
|                                 | 7.24 m          |                                    |  |
| Beam max.                       | 9.00'           |                                    |  |
| (inflated)                      | 2.74 m          |                                    |  |
| Draft                           | 21 in           |                                    |  |
| (outdrive tilted up)            | 0.53 m          |                                    |  |
| Freeboard aft                   | 24 in           |                                    |  |
| (@ max. weight w/ no crew)      | 0.61 m          |                                    |  |
| Freeboard amidship              | 27 in           |                                    |  |
| (@ max. weight w/ no crew)      | 0.69 m          |                                    |  |
| Deadrise aft                    | 24 °            |                                    |  |
| Deadrise amidship               | 25 °            |                                    |  |
| Deadrise forward                | 35 °            |                                    |  |
| Length rigid hull               | 20.75'          |                                    |  |
| (from transom top to bow)       | 6.32 m          |                                    |  |
| Cockpit length                  | 17.17'          |                                    |  |
|                                 | 5.23 m          |                                    |  |
| Cockpit width                   | 5.08'           |                                    |  |
| (horizontal deck surface)       | 1.55 m          |                                    |  |
| Cockpit depth                   | 23 in           |                                    |  |
| (top of tube to deck)           | 0.58 m          |                                    |  |
| Tube diameter                   | 22 in           |                                    |  |
|                                 | 0.56 m          |                                    |  |
| Number of chambers              | 5               |                                    |  |
| Tube volume                     | 121 cu.ft.      |                                    |  |
|                                 | 3432 liters     |                                    |  |

## 733 IO Technical Specifications - Continued

| Description              | Specification |
|--------------------------|---------------|
| Hull material            | GRP           |
| Sponson material         | 1880 dtx      |
| Max. Horsepower          | 300           |
| Min. horsepower to plane | 165           |
| Fuel capacity            | 85 US gal.    |
|                          | 322 liters    |
| Person capacity          | 15A + 0C      |
| Weight capacity          | 3078 lb.      |
| (including fuel)         | 1399 kg       |
| Payload                  | 2468 lb.      |
| (excluding fuel)         | 1122 kg       |
| Aprox. hoisting weight   | 4500 lb.      |
| (max. weight w/ no crew) | 2045 kg       |